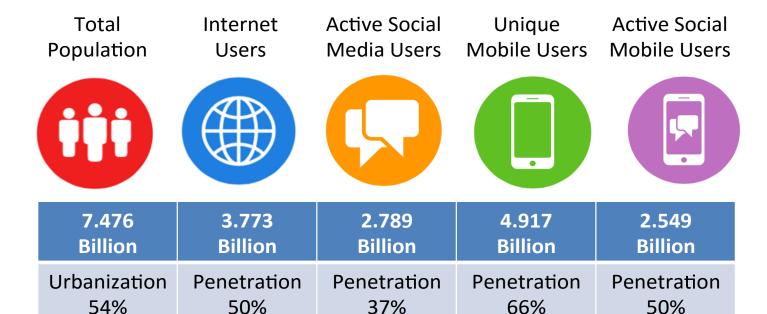

# Machine learning trends and applications

8 Μαΐου 2017, Τεχνόπολη Θεσσαλονίκης

Δρ. Σαρηγιαννίδης Γεώργιος

Πρόεδρος & Διευθύνων Σύμβουλος



# My View of Machine Learning in Old Times

#### Wikipedia:

Machine Learning formal definition: "A computer program is said to learn from experience E with respect to some class of tasks T and performance measure P if its performance at tasks in T, as measured by P, improves with experience E."

Tom M. Mitchell





# My View Machine Learning Now







# **Predicting Land Prices**



#### **Land Price & Features**





**Land Size** 

#### **Price**





# **Sentiment Analysis – Reviews**













# **Article Search – Data mining**



History

**Sports** 











#### The Arch of Galerius The most well known monument

of Thessaloniki after the White tower. It is part of the Galerius complex of buildings. The Arch was built in the Roman era (306 AD). It is decorated with wonderful reliefs simultaneously narrative and decorative.



**Food** 



## **Product Recommendations**



# My past Purchases All Basket Purchases







**Product Features Shopper Features** 





# **Visual Recommendations / Search**





**Input Image** 





# ML application areas

- Data Security
- Private security
- Financial trading
- Health care