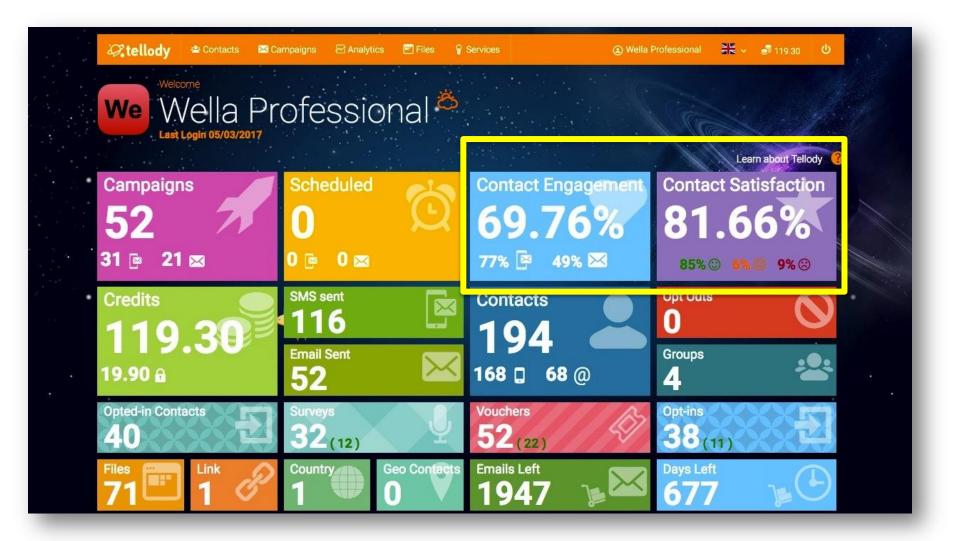

# **Tellody ML Features 1**

# **Tellody ML Features 2**

# **Tellody ML Features 3**