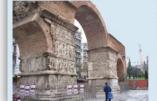

#### The Arch of Galerius The most well known monument

of Thessaloniki after the White tower. It is part of the Galerius complex of buildings. The Arch was built in the Roman era (306 AD). It is decorated with wonderful reliefs simultaneously narrative and decorative.